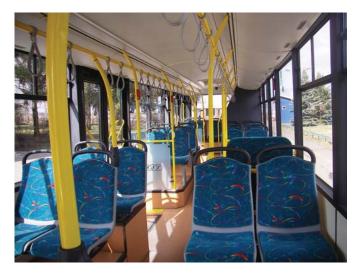

#### Basic equipment:

Low floor throughout the vehicle.

2-door (L22D) and 3-door (L23D) versions.

Multiplex electrical system.

Colour LCD information display on the instrument panel.

Continuous fluorescent lighting in 2 lines with integrated speakers.

Convector heating along side walls.

Air ducts above side windows for air ventilation.

Driver's seat with headrest and 3 point seat belt.

Adjustable steering wheel for both angle and height.

Tinted side windows.