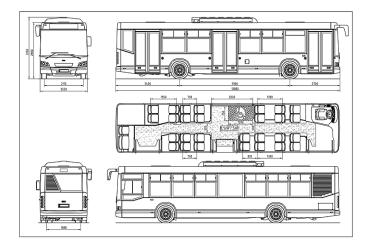

### Dimensions and weights:

Length: 12000 mm Width: 2550 mm Height: 2900 mm Wheelbase: 5900 mm Overhang front: 2700 mm Overhang rear: 3400 mm Tare weight: 10800 kg Gross vehicle weight: 18500 kg Passenger capacity: 37+56 / 30+68