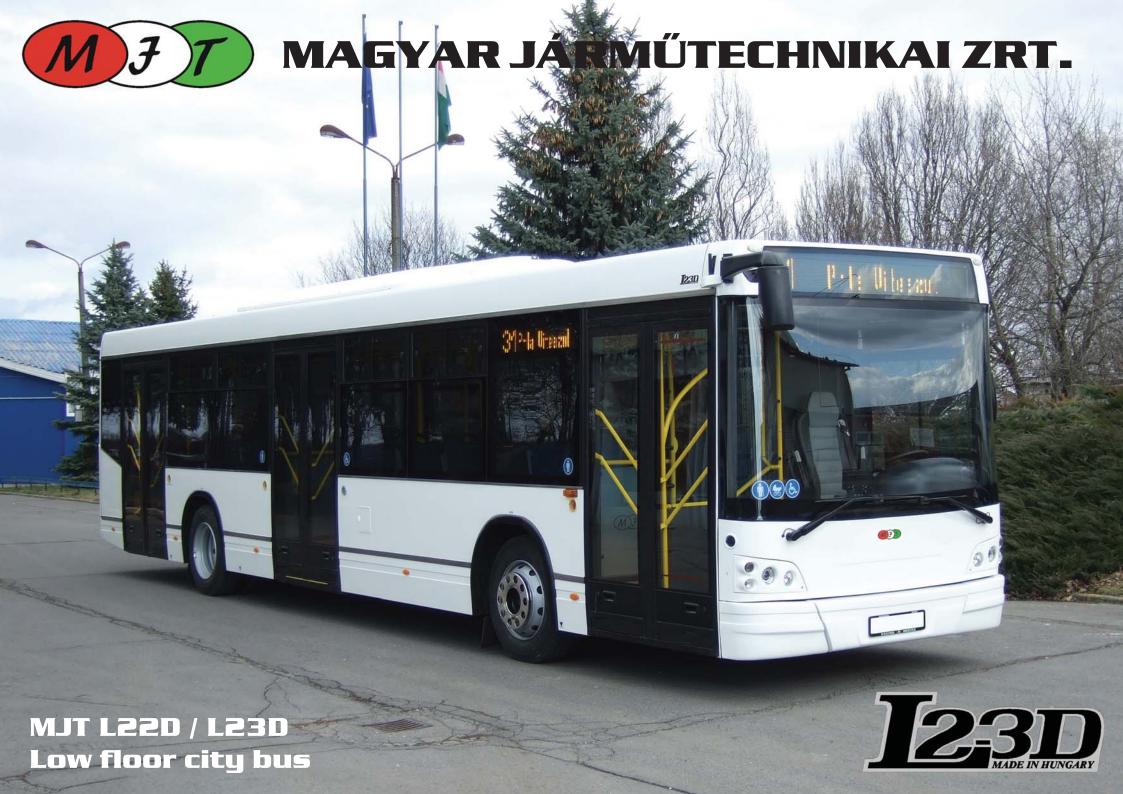

## MJT L22D / L23D Low floor city bus

#### Basic equipment:

Low floor throughout the vehicle.

2-door (L22D) and 3-door (L23D) versions.

Multiplex electrical system.

Colour LCD information display on the instrument panel.

Continuous fluorescent lighting in 2 lines with integrated speakers.